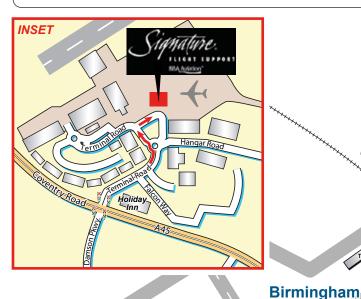

From the M42 - Exit the M42 at

From the M42 - Exit the M42 at junction 6 and follow the A45 towards Birmingham Airport. Continue on the A45 past the exit for the main airport terminal. After 1.5 miles turn right at the Holiday Inn signposted 'Cargo Area'. Follow Terminal Road upto the roundabout and then take the first exit. The Elmdon Building is the large white building immediately in front of you. Take the next turning on the right and we are located on the left.

From the M6 Westbound - Exit the M6 at junction 4 keeping left on the ramp. At the roundabout take the 3rd exit onto the A446(Stourbridge Road). This merges with Chester Road(A452). At the next roundabout take the 3rd exit onto Coventry Road(A45) heading towards Birmingham Airport. Continue on the A45 past the exit for the main airport terminal. After 2 miles turn right at the Holiday Inn signposted 'Cargo Area'. Follow Terminal Road upto the roundabout and then take the first exit. The Elmdon Building is the large white building immediately in front of you. Take the next turning on the right and we are located on the left.

From the M6 Eastbound - Exit the M6 at junction 4 and join the M42 towards Birmingham Airport. Exit the M42 at junction 6 onto the A45 continue past the exit for the main airport terminal. After 1.5 miles turn right at the Holiday Inn signposted 'Cargo Area'. Follow Terminal Road upto the roundabout and then take the first exit. The Elmdon Building is the large white building immediately in front of you. Take the next turning on the right and we are located on the left.

From A45 Birmingham - Take the A45 Eastbound in the direction of Birmingham Airport passing through Sheldon. After 2.0 miles turn left at the Holiday Inn signposted 'Cargo Area'. Follow Terminal Road upto the roundabout and then take the first exit. The Elmdon Building is the large white building immediately in front of you. Take the next turning on the right and we are located on the left.